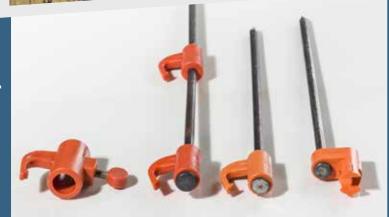

## **ISOLATORS**

The Key To Effortlessly, Reinforce Steel Footing & Foundations.

- Helps Prevents Electrolysis.
- Holds #4 and #5 Rebar, Eliminating Tie Wire.
- Sturdy Steel Pins, Readily Driven into Hard Ground.
- Dual Purpose Product, Sets Rebar Height.
- Labor Saving, Quick & Easy Installation.

**Adjustable Plastic Isolator. Sets Rebar Height** Supports #4 And #5 Rebar. Will Not Rust Or Corrode

|                 | #4 ISOLATOR | #5 ISOLATOR | ISOLATOR         | DOUBLE ISOLATOR |
|-----------------|-------------|-------------|------------------|-----------------|
| Length          | 11"         | 10"         | 2.5"             | 22"             |
| Pin Dia.        | .270        | .270        | #3, 4 or 5 Rebar | .270            |
| <b>Box Size</b> | 12 x 15 x 6 | 12 x 15 x 5 | 13 x 18 x 5      | 23 x 12 x 6     |
| Box Weight      | 28 lbs.     | 28 lbs.     | 32 lbs.          | 45 lbs.         |
| Pcs. p/Box      | 150 pcs.    | 150 pcs.    | 1000 pcs.        | 100 pcs.        |
| Boxes p/Palle   |             | 50 bxs.     | 50 bxs.          | 36 bxs. 32 bxs. |
| Pcs. p/Pallet   | 7500 pcs.   | 7500 pcs.   | 3600 pcs.        | 3200 pcs.       |
| Pallet Weight   | 1400 lbs.   | 1400 lbs.   | 1152 lbs.        | 1440 lbs.       |