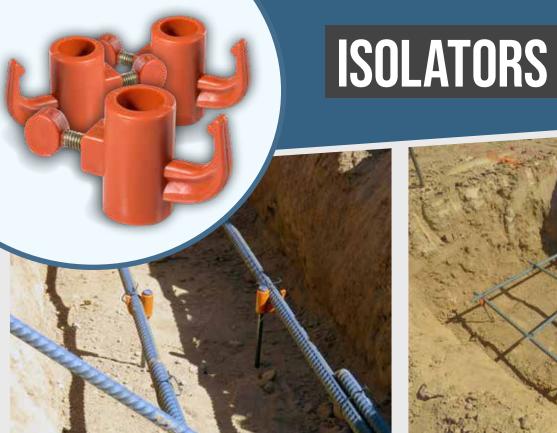

## **ISOLATORS**

The Key To Effortlessly, Reinforce Steel Footing & Foundations.

- Helps Prevents Electrolysis.
- Holds #4 and #5 Rebar, Eliminating Tie Wire.
- Sturdy Steel Pins, Readily Driven into Hard Ground.
- Dual Purpose Product, Sets Rebar Height.
- Labor Saving, Quick & Easy Installation.

**Adjustable Plastic Isolator. Sets Rebar Height** Supports #4 And #5 Rebar. Will Not Rust Or Corrode

|                 | #4 ISOLATOR | #5 ISOLATOR | ISOLATOR         | DOUBLE ISOLATOR |
|-----------------|-------------|-------------|------------------|-----------------|
| Length          | 11"         | 10"         | 2.5"             | 22"             |
| Pin Dia.        | .270        | .270        | #3, 4 or 5 Rebar | .270            |
| <b>Box Size</b> | 12 x 15 x 6 | 12 x 15 x 5 | 13 x 18 x 5      | 23 x 12 x 6     |
| Box Weight      | 28 lbs.     | 28 lbs.     | 32 lbs.          | 45 lbs.         |
| Pcs. p/Box      | 150 pcs.    | 150 pcs.    | 1000 pcs.        | 100 pcs.        |
| Boxes p/Palle   |             | 50 bxs.     | 50 bxs.          | 36 bxs. 32 bxs. |
| Pcs. p/Pallet   | 7500 pcs.   | 7500 pcs.   | 3600 pcs.        | 3200 pcs.       |
| Pallet Weight   | 1400 lbs.   | 1400 lbs.   | 1152 lbs.        | 1440 lbs.       |