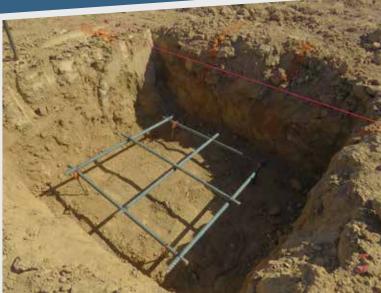

## **ISOLATORS**

The Key To Effortlessly, Reinforce Steel Footing & Foundations.

- Helps Prevents Electrolysis.
- Holds #4 and #5 Rebar, Eliminating Tie Wire.
- Sturdy Steel Pins, Readily Driven into Hard Ground.
- Dual Purpose Product, Sets Rebar Height.
- Labor Saving, Quick & Easy Installation.

**Adjustable Plastic Isolator. Sets Rebar Height** Supports #4 And #5 Rebar. Will Not Rust Or Corrode

|                 | #4 ISOLATOR | #5 ISOLATOR | ISOLATOR         | DOUBLE ISOLATOR |
|-----------------|-------------|-------------|------------------|-----------------|
| Length          | 11"         | 10"         | 2.5"             | 22"             |
| Pin Dia.        | .270        | .270        | #3, 4 or 5 Rebar | .270            |
| <b>Box Size</b> | 12 x 15 x 6 | 12 x 15 x 5 | 13 x 18 x 5      | 23 x 12 x 6     |
| Box Weight      | 28 lbs.     | 28 lbs.     | 32 lbs.          | 45 lbs.         |
| Pcs. p/Box      | 150 pcs.    | 150 pcs.    | 1000 pcs.        | 100 pcs.        |
| Boxes p/Palle   |             | 50 bxs.     | 50 bxs.          | 36 bxs. 32 bxs. |
| Pcs. p/Pallet   | 7500 pcs.   | 7500 pcs.   | 3600 pcs.        | 3200 pcs.       |
| Pallet Weight   | 1400 lbs.   | 1400 lbs.   | 1152 lbs.        | 1440 lbs.       |