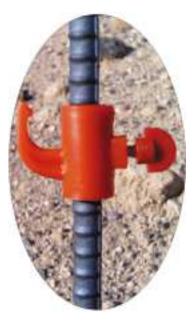

## – *NOW AVAILABLE* – ADJUSTABLE PLASTIC ISOLATOR

- ◆ Sets REBAR height
- Supports #4 and #5 REBAR
- Will not rust or corrode

| •      | ADJUSTABLE ISOLATOR |            |                   |  |  |
|--------|---------------------|------------|-------------------|--|--|
| Length | Box Weight          | Pcs. p/Box | Boxes<br>p/Pallet |  |  |
| 1.5"   | 9 lbs.              | 200        | 36                |  |  |