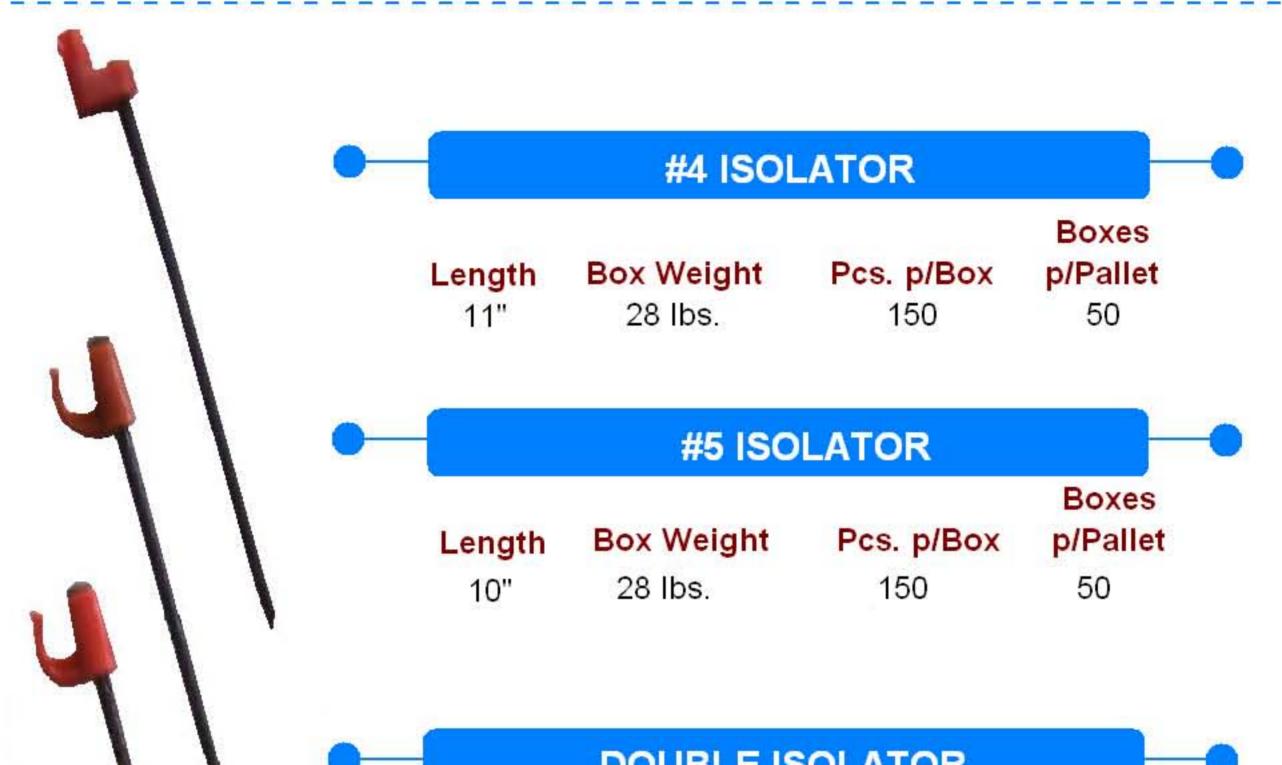

#4 ISOLATOR #5 ISOLATOR ISOLATOR DOUBLE ISOLATOR

Distributed by

THE J D RUSSELL COMPANY

NORTHERN REGION (800) 888-9708 (586) 254-8500 FAX (586) 254-8555 **SOUTHERN REGION** (800) 888-6872 (270) 826-7008 FAX (270) 826-7018 WESTERN REGION (800) 888-7425 (520) 742-6194 FAX (520) 293-2202

Visit our website at http://www.jdrussellco.com or E-mail us at jdr4@mindspring.com

|                | #4 ISOLATOR | #5 ISOLATOR | ISOLATOR            | DOUBLE ISOLATOR |
|----------------|-------------|-------------|---------------------|-----------------|
|                |             |             | 4                   | J.              |
| Length         | 11"         | 10"         | 2.5"                | 22"             |
| Pin Dia.       | .270        | .270        | #3, 4 or 5<br>Rebar | .270            |
| Box Size       | 12 x 15 x 6 | 12 x 15 x 5 | 13 x 18 x 5         | 23 x 12 x 6     |
| Box Weight     | 28 lbs.     | 28 lbs.     | 32 lbs.             | 45 lbs.         |
| Pcs. p/Box     | 150 pcs.    | 150 pcs.    | 1000 pcs.           | 100 pcs.        |
| Boxes p/Pallet | 50 bxs.     | 50 bxs.     | 36 bxs.             | 32 bxs.         |
| Pcs. p/Pallet  | 7500 pcs.   | 7500 pcs.   | 3600 pcs.           | 3200 pcs.       |
| Pallet Weight  | 1400 lbs.   | 1400 lbs.   | 1152 lbs.           | 1440 lbs.       |