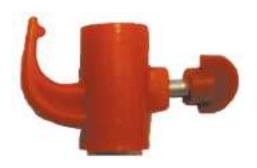

## – *NOW AVAILABLE* – ADJUSTABLE PLASTIC ISOLATOR

- ◆ Sets REBAR height
- Supports #4 and #5 REBAR
- Will not rust or corrode

| •      | ADJUSTABLE ISOLATOR |            |                   |  |  |
|--------|---------------------|------------|-------------------|--|--|
| Length | Box Weight          | Pcs. p/Box | Boxes<br>p/Pallet |  |  |
| 1.5"   | 9 lbs.              | 200        | 36                |  |  |