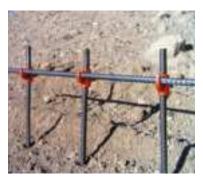

## **Rebar Stakes** The Key To Effortless, Reinforced Steel Footings & Foundations.

- Sturdy Steel Pins, Readily Driven into Hard Ground.
- ◆ Holds #4 and #5 Rebar, Eliminating Tie Wire.
- Dual Purpose Product, Sets Rebar Height.
- Labor Saving, Quick & Easy Installation.
- Helps Prevent Electrolysis.

## The Key To Effortless, Reinforce Steel Footings & Foundations.

Helps Prevents Electrolysis. Holds #4 and #5 Rebar, Eliminating Tie Wire. Sturdy Steel Pins, Readily Driven into Hard Ground. Dual Purpose Product, Sets Rebar Height. Labor Saving, Quick & Easy Installation