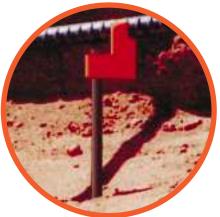

## **Rebar Stakes** The Key To Effortless, Reinforced Steel Footings & Foundations.

- Sturdy Steel Pins, Readily Driven into Hard Ground.
- ◆ Holds #4 and #5 Rebar, Eliminating Tie Wire.
- Dual Purpose Product, Sets Rebar Height.
- Labor Saving, Quick & Easy Installation.
- Helps Prevent Electrolysis.

## The Key To Effortless, Reinforce Steel Footings & Foundations.

Helps Prevents Electrolysis. Holds #4 and #5 Rebar, Eliminating Tie Wire. Sturdy Steel Pins, Readily Driven into Hard Ground. Dual Purpose Product, Sets Rebar Height. Labor Saving, Quick & Easy Installation